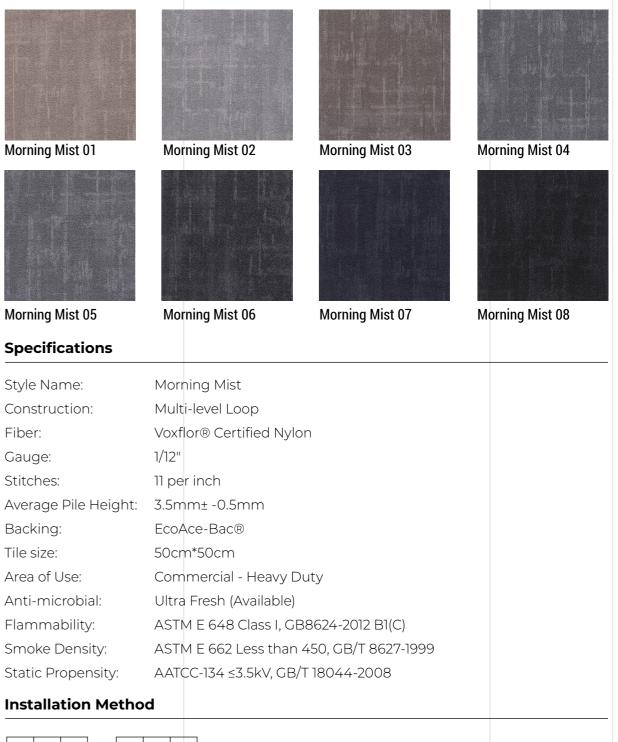

certified adhesive.



CE marking indicates that a product has been assessed by the manufacturer and deemed to meet EU safety, health and environmental protection requirements.

Ultra-Fresh is a portfolio of antimicrobial treatments developed by Thomson Research Associates, Inc. Customer can choose this High-Performance Antimicrobial Technology.



WELL is the leading tool for advancing health and well-being in buildings globally. Register your office, building or other space to leverage WELL's flexible framework for improving health and human experience through design.



Cradle to Cradle Certified<sup>®</sup> is the global standard for products that are safe, circular and responsibly made. It is to ensure the impact of their products on people and planet is a positive one.

### Colors