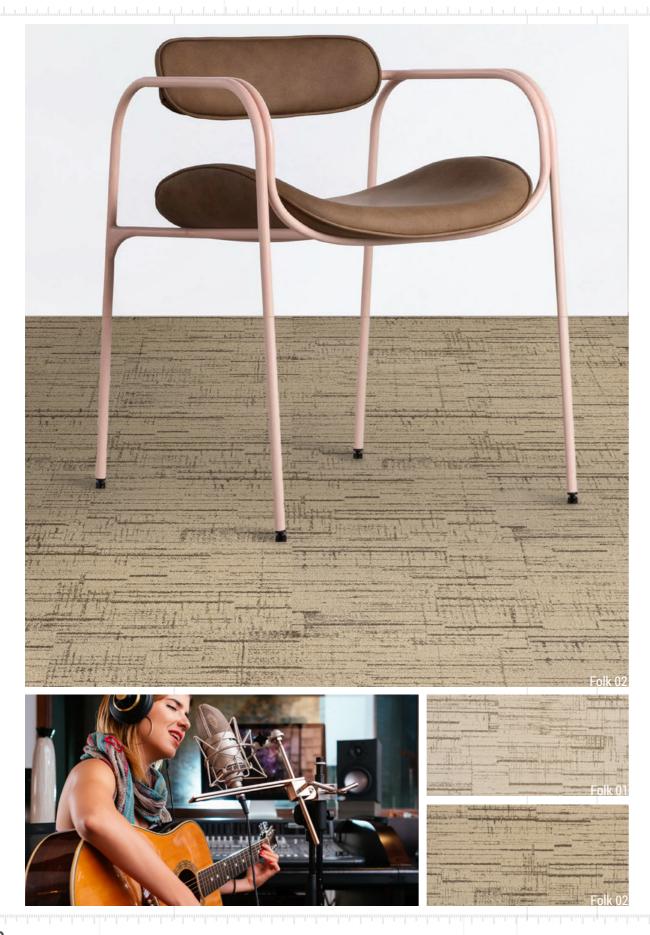

02.

COLLECTION

Play and pause over three different frequencies creates unique patterns in which the sequence of solids and voids are perfectly balanced just like into a melody.

While HardRock provides a stronger rhythmical sequence in which peaks are higher and breaks are shorter, Folk is more balanced and the acoustics more linear whereas Ambien is quiet and its accents stay in a more stable range.

To create a **great simphony**, the different products of the Collection can be even mixed up together, creating a unique and **stylish pattern** design to satisfy any possible creative needs.

Folk 04

Ambient 01