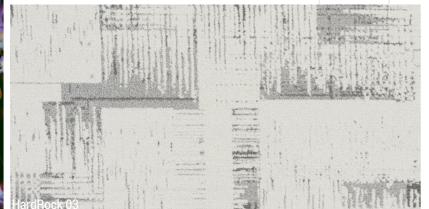

ntle and delicate when it's about Ambient, rapid and vivid with Folk, stronger and vibrant for HardRock. Just follow the rythm and play with us!







02.

COLLECTION

Play and pause over three different frequencies creates unique patterns in which the sequence of solids and voids are perfectly balanced just like into a melody.

While HardRock provides a stronger rhythmical sequence in which peaks are higher and breaks are shorter, Folk is more balanced and the acoustics more linear whereas Ambien is quiet and its accents stay in a more stable range.





To create a **great simphony**, the different products of the Collection can be even mixed up together, creating a unique and **stylish pattern** design to satisfy any possible creative needs.





















Folk 04

























Ambient 01





Ambient 07







Folk 07





HardRock 04



HardRock 07





Ambient 05











HardRock 01



HardRock 05









Ambient 09







Folk 09



HardRock 03



HardRock 06



HardRock 09



#### **Specifications**

Style Name: Ambient; Folk; HardRock

Construction: Multi-level Loop

ECONYL® Regenerated Nylon by Aquafil Fiber:

Gauge: 1/10"

Stitches: 10 per inch Pile Weight: 28 OZ/yd<sup>2</sup> Average Pile Height: 5.0 ± 0.5mm Backing: EcoAce-Bac® pro

Tile size: 50cm\*100cm Total Thickness:  $10.0 \pm 0.5 \, \text{mm}$ 

Commercial – Heavy Duty Area of Use:

Ultra-Fresh Treatment (Available) Anti-microbial:

ASTM E648 Class I, GB8624-2012 B1(C) Flammability: ASTM E662 Less than 450, GB/T 8627-1999

Static Propensity: AATCC-134≤3.5 KV, GB/T 18044-2008

####