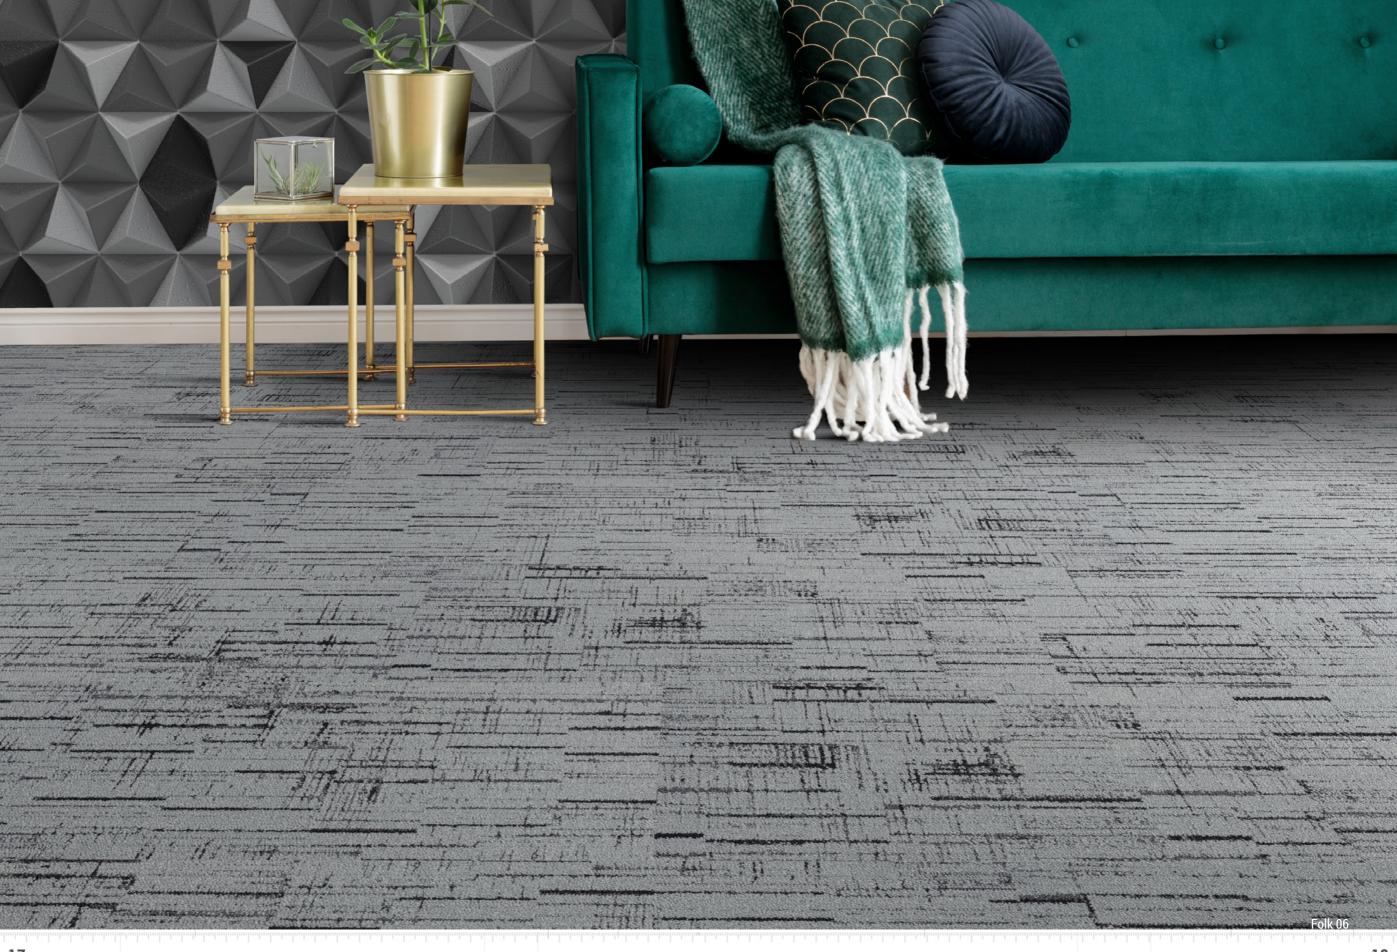

02.

COLLECTION

Play and pause over three different frequencies creates unique patterns in which the sequence of solids and voids are perfectly balanced just like into a melody.

While HardRock provides a stronger rhythmical sequence in which peaks are higher and breaks are shorter, Folk is more balanced and the acoustics more linear whereas Ambien is quiet and its accents stay in a more stable range.

To create a **great simphony**, the different products of the Collection can be even mixed up together, creating a unique and **stylish pattern** design to satisfy any possible creative needs.

Folk 04

Ambient 01