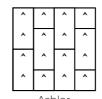

#### **Installation Methods**

Smoke Density:

|            | ^ | ^ | ^ | ^ |
|------------|---|---|---|---|
|            | ^ | ^ | ^ | ^ |
|            | ^ | ^ | ^ | ^ |
|            | ^ | ^ | ^ | ^ |
| Monolithic |   |   |   |   |