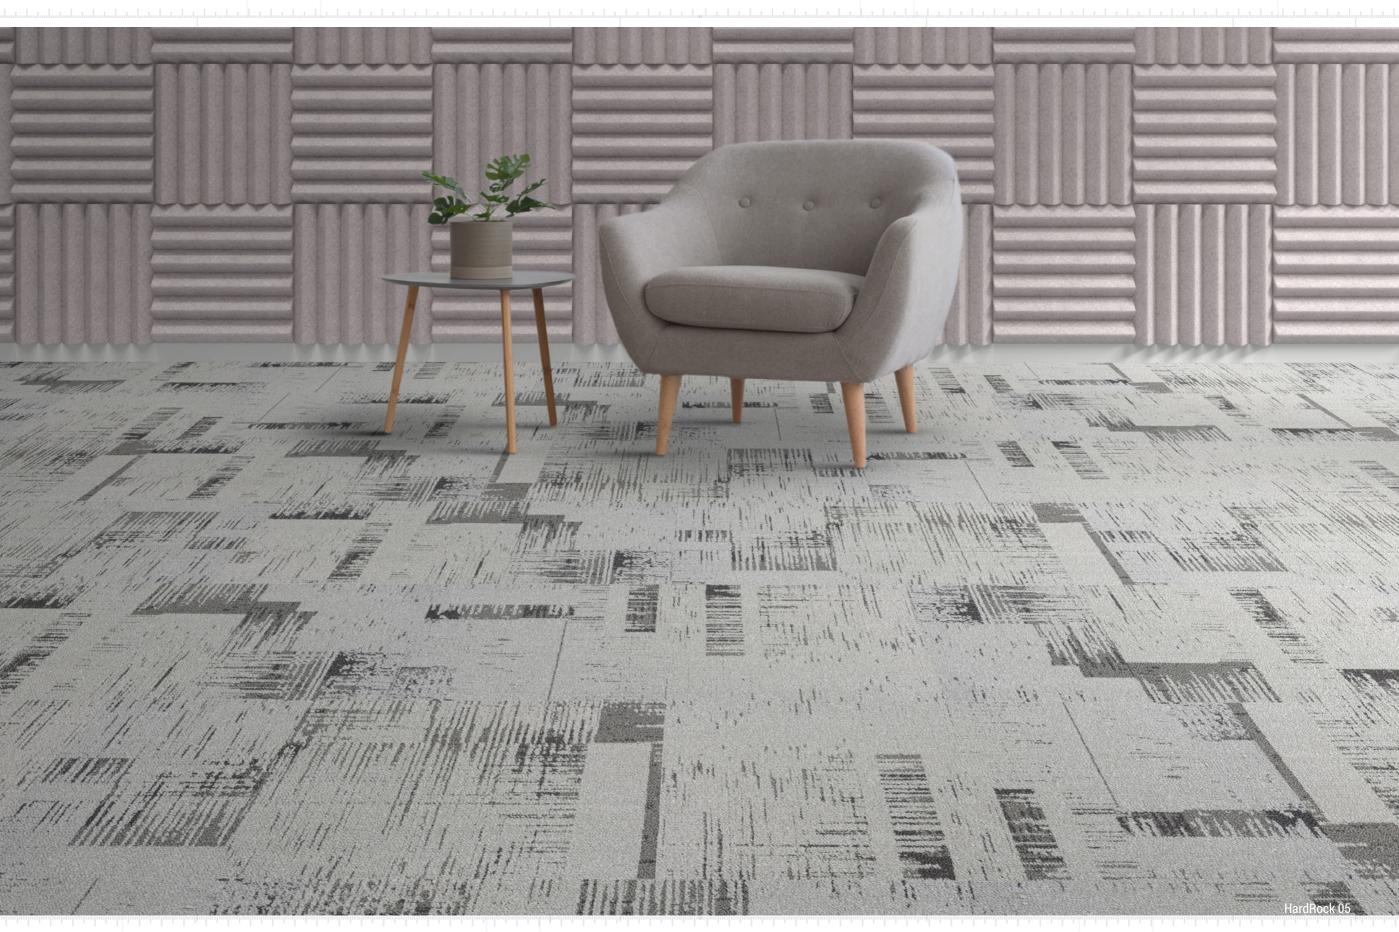

and delicate when it's about Ambient, rapid and vivid with Folk, stronger and vibrant for HardRock. Just follow the rythm and play with us!







02.

COLLECTION

Play and pause over three different frequencies creates unique patterns in which the sequence of solids and voids are perfectly balanced just like into a melody.

While HardRock provides a stronger rhythmical sequence in which peaks are higher and breaks are shorter, Folk is more balanced and the acoustics more linear whereas Ambien is quiet and its accents stay in a more stable range.





To create a **great simphony**, the different products of the Collection can be even mixed up together, creating a unique and **stylish pattern** design to satisfy any possible creative needs.





















Folk 04

























Ambient 01





Ambient 07







Folk 07





HardRock 04



HardRock 07





Ambient 05











HardRock 01



HardRock 05









Ambient 09







Folk 09



HardRock 03



HardRock 06



HardRock 09



#### **Specifications**

Style Name: Ambient; Folk; HardRock

Construction: Multi-level Loop

ECONYL® Regenerated Nylon by Aquafil Fiber:

Gauge: 1/10"

Stitches: 10 per inch Pile Weight: 28 OZ/yd<sup>2</sup> Average Pile Height: 5.0 ± 0.5mm Backing: EcoAce-Bac® pro

Tile size: 50cm\*100cm Total Thickness:  $10.0 \pm 0.5 \, \text{mm}$ 

Commercial – Heavy Duty Area of Use:

Ultra-Fresh Treatment (Available) Anti-microbial:

ASTM E648 Class I, GB8624-2012 B1(C) Flammability: ASTM E662 Less than 450, GB/T 8627-1999

Static Propensity: AATCC-134≤3.5 KV, GB/T 18044-2008

#### **In