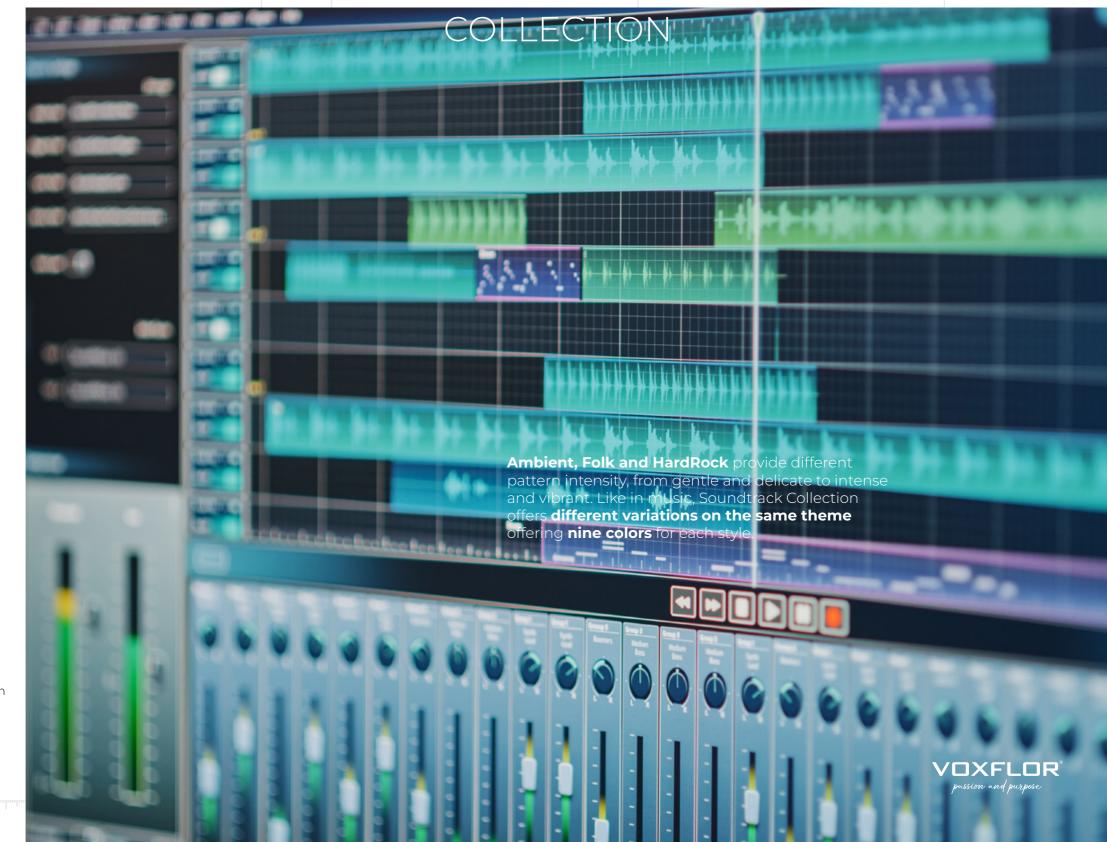

# SOUNDTRACK

01.

OUR GOAL

Soundtrack Collection is like the musical theme playing in the background. It's the visual accompaniment of our daily life. It fills with harmony the flat flooring surface, with little passionate accents here and there, gentle and delicate when it's about Ambient, rapid and vivid with Folk, stronger and vibrant for HardRock. Just follow the rythm and play with us!

02.

COLLECTION

Play and pause over three different frequencies creates unique patterns in which the sequence of solids and voids are perfectly balanced just like into a melody.

While HardRock provides a stronger rhythmical sequence in which peaks are higher and breaks are shorter, Folk is more balanced and the acoustics more linear whereas Ambien is quiet and its accents stay in a more stable range.

To create a **great simphony**, the different products of the Collection can be even mixed up together, creating a unique and **stylish pattern** design to satisfy any possible creative needs.

Folk 04

Ambient 01