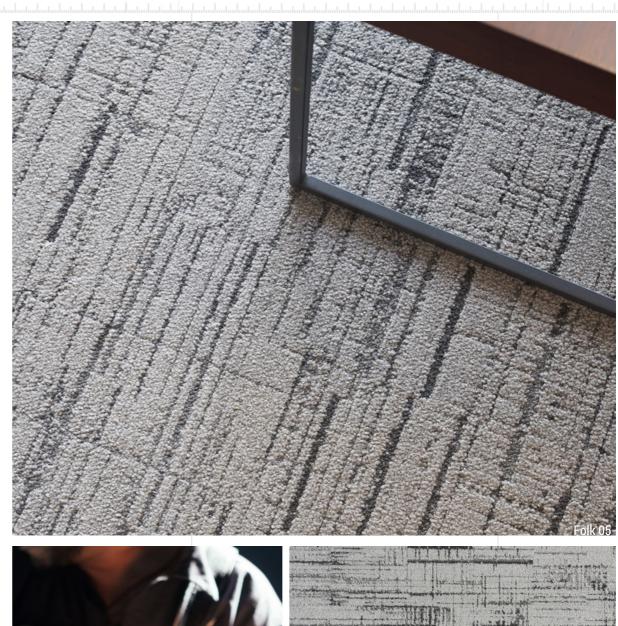

02.

COLLECTION

Play and pause over three different frequencies creates unique patterns in which the sequence of solids and voids are perfectly balanced just like into a melody.

While HardRock provides a stronger rhythmical sequence in which peaks are higher and breaks are shorter, Folk is more balanced and the acoustics more linear whereas Ambien is quiet and its accents stay in a more stable range.