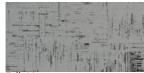

02.

COLLECTION

Play and pause over three different frequencies creates unique patterns in which the sequence of solids and voids are perfectly balanced just like into a melody.

While HardRock provides a stronger rhythmical sequence in which peaks are higher and breaks are shorter, Folk is more balanced and the acoustics more linear whereas Ambien is quiet and its accents stay in a more stable range.

To create a **great simphony**, the different products of the Collection can be even mixed up together, creating a unique and **stylish pattern** design to satisfy any possible creative needs.

Folk 04

Ambient 01