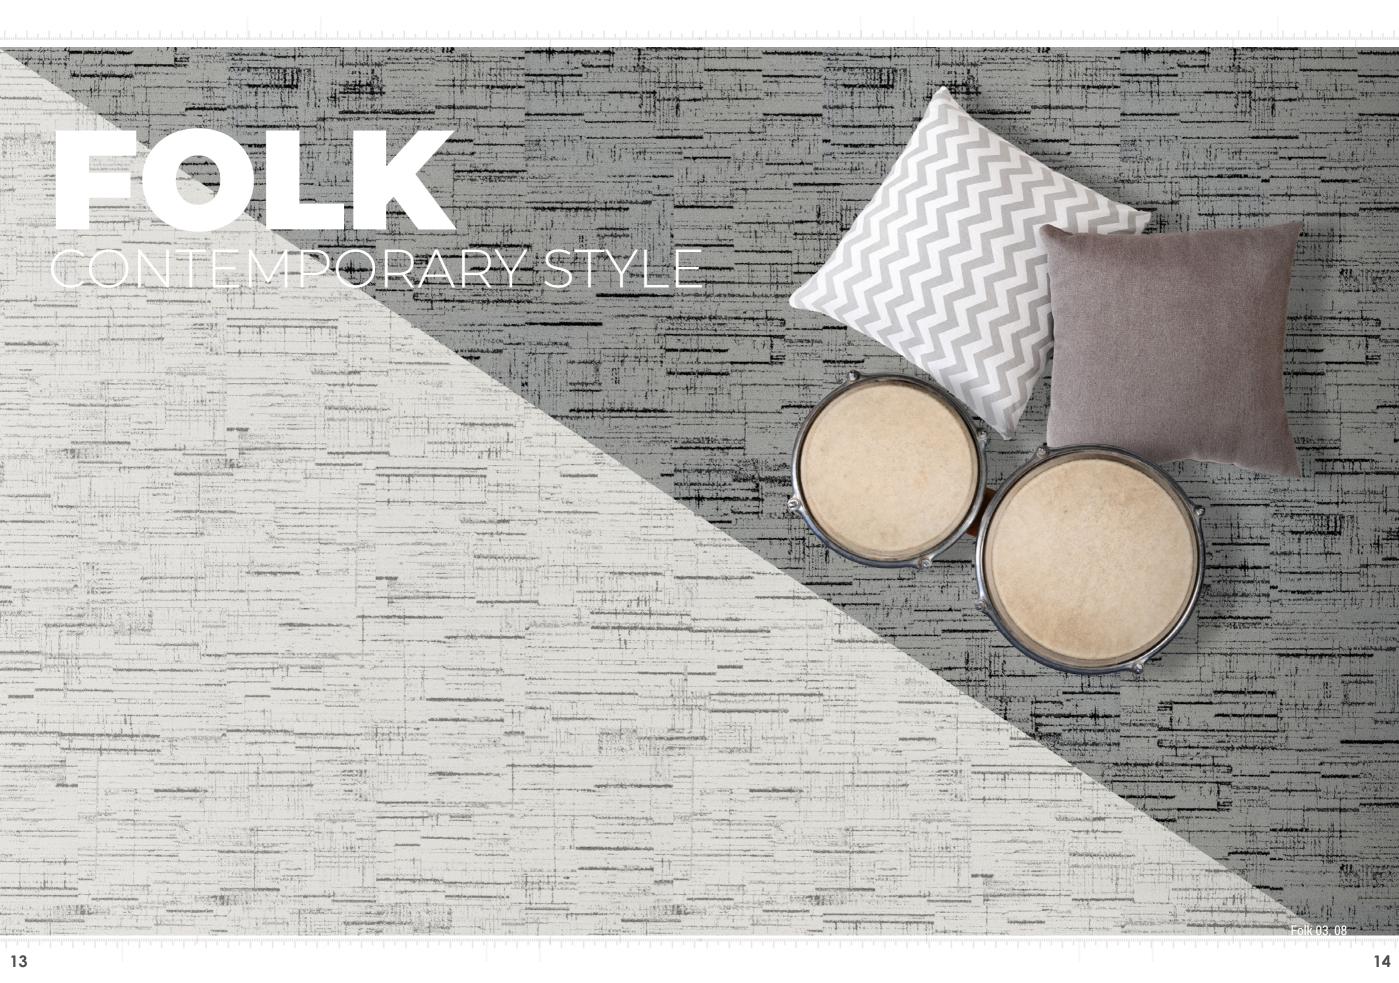

02.

COLLECTION

Play and pause over three different frequencies creates unique patterns in which the sequence of solids and voids are perfectly balanced just like into a melody.

While HardRock provides a stronger rhythmical sequence in which peaks are higher and breaks are shorter, Folk is more balanced and the acoustics more linear whereas Ambien is quiet and its accents stay in a more stable range.

To create a **great simphony**, the different products of the Collection can be even mixed up together, creating a unique and **stylish pattern** design to satisfy any possible creative needs.

Folk 04

Ambient 01