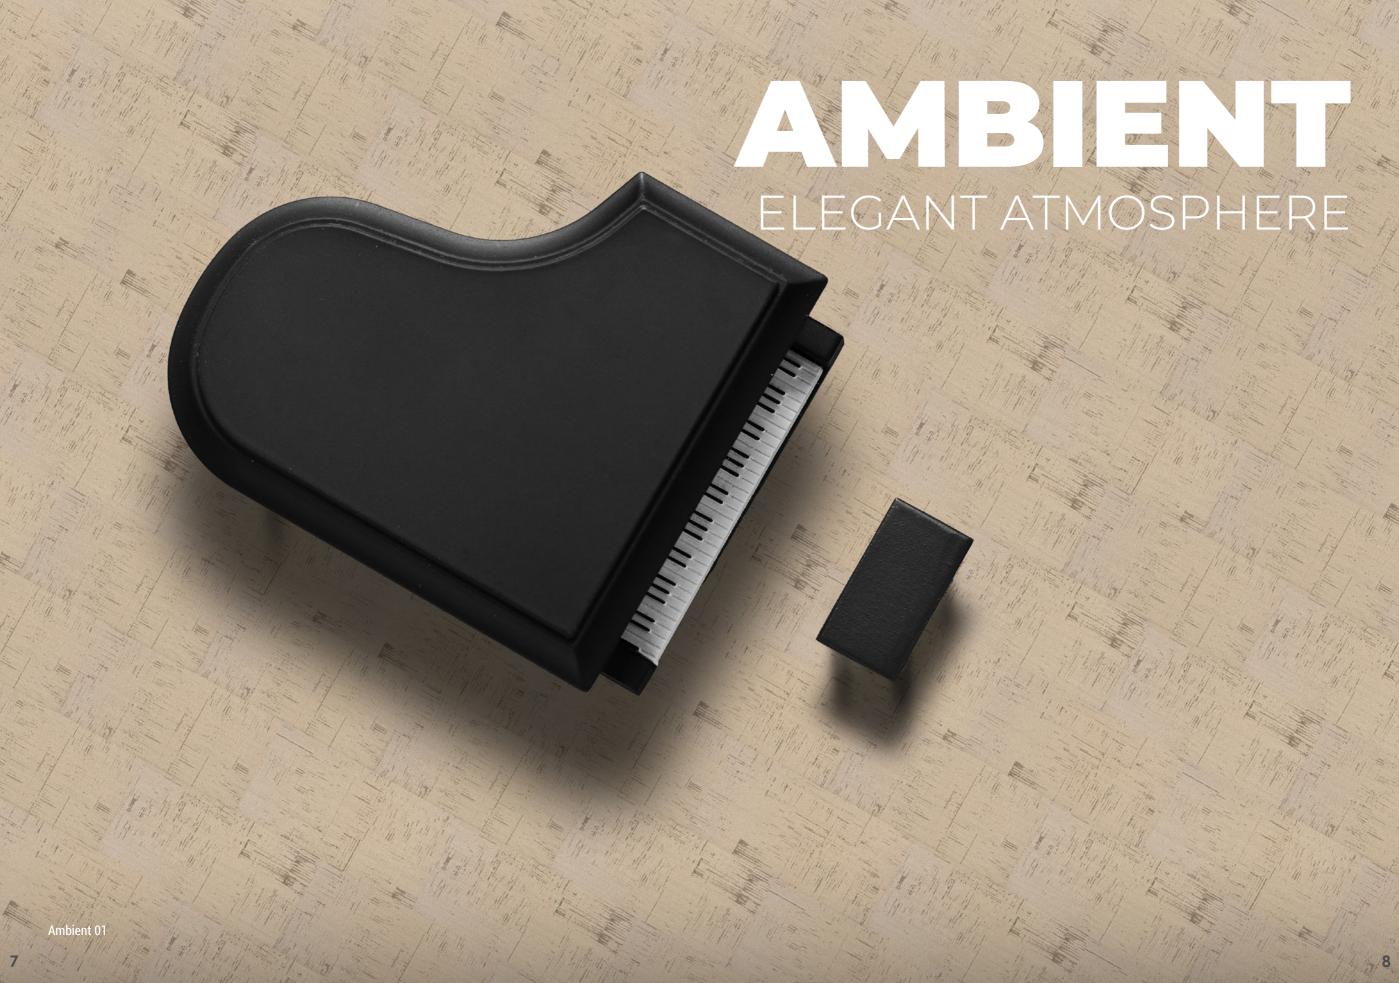

02.

COLLECTION

Play and pause over three different frequencies creates unique patterns in which the sequence of solids and voids are perfectly balanced just like into a melody.

While HardRock provides a stronger rhythmical sequence in which peaks are higher and breaks are shorter, Folk is more balanced and the acoustics more linear whereas Ambien is quiet and its accents stay in a more stable range.