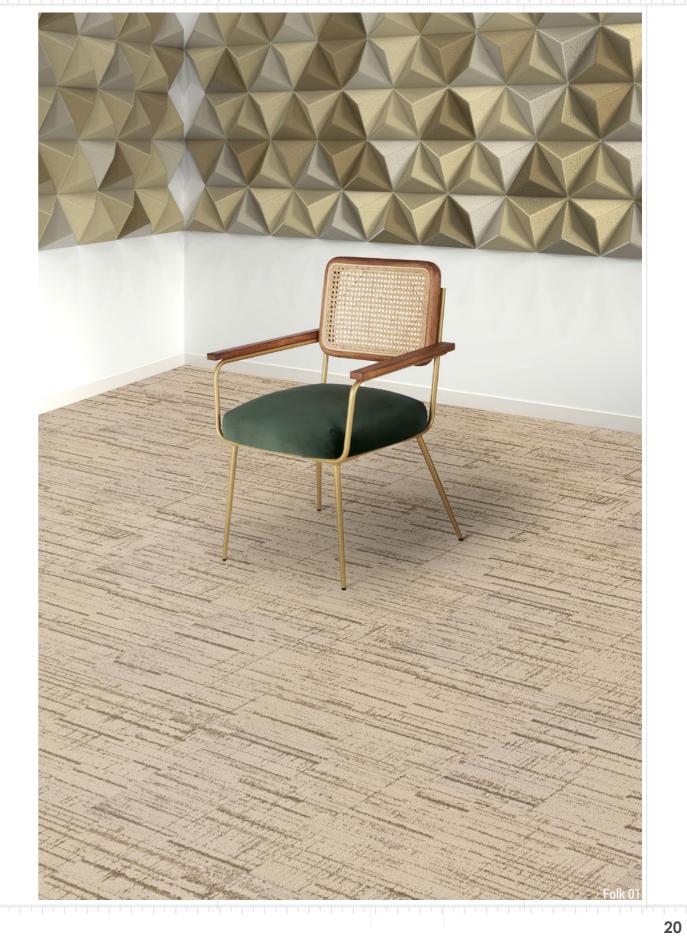

02.

COLLECTION

Play and pause over three different frequencies creates unique patterns in which the sequence of solids and voids are perfectly balanced just like into a melody.

While HardRock provides a stronger rhythmical sequence in which peaks are higher and breaks are shorter, Folk is more balanced and the acoustics more linear whereas Ambien is quiet and its accents stay in a more stable range.

To create a **great simphony**, the different products of the Collection can be even mixed up together, creating a unique and **stylish pattern** design to satisfy any possible creative needs.

Folk 04

Ambient 01