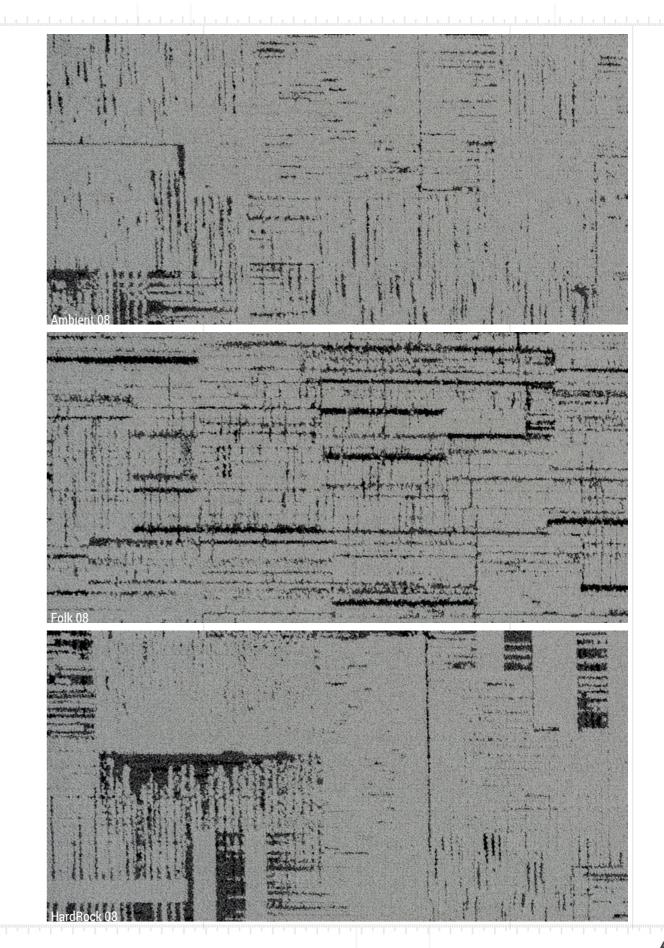

02.

COLLECTION

Play and pause over three different frequencies creates unique patterns in which the sequence of solids and voids are perfectly balanced just like into a melody.

While HardRock provides a stronger rhythmical sequence in which peaks are higher and breaks are shorter, Folk is more balanced and the acoustics more linear whereas Ambien is quiet and its accents stay in a more stable range.

To create a **great simphony**, the different products of the Collection can be even mixed up together, creating a unique and **stylish pattern** design to satisfy any possible creative needs.

Folk 04

Ambient 01