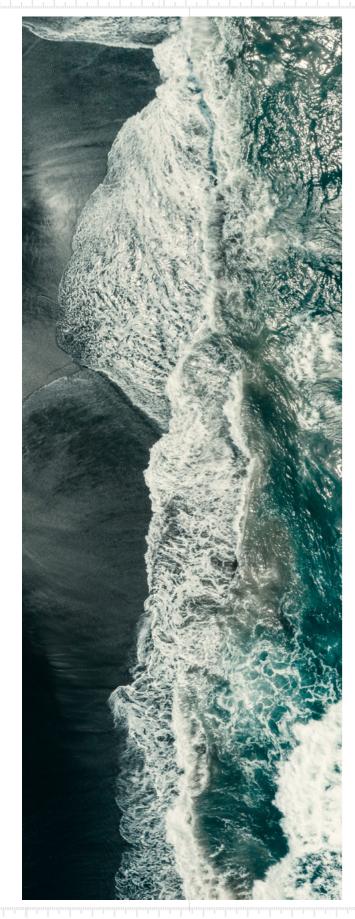

# SEAFOAM

00.

OUR GOAL

With its freshness and vitality, Seafoam evokes a sense of hope from the ocean's surface.

Embracing the concept of renewal and transformation can infuse our lives with optimism, hope, and a deep appreciation for the beauty of change. It reminds us that no matter how daunting the journey may seem, the potential for growth, renewal, and transformation is always waiting to be discovered beneath the surface, ready to bring us new opportunities.

# 01.

SEAFOAM

The pattern is seamlessly generated every time, covering every part of the space with a constantly changing and evolving look. Delicate color accents gently blend with the base, creating a new and unique appearance.

Seafoam comprises eight neutrals that can be combined into six delicate accent colors to respect the space's neutrality. It brings a touch of innovation from the gentle organic dynamics inspired by the unpredictable design generated by the waters whipped by the wind.