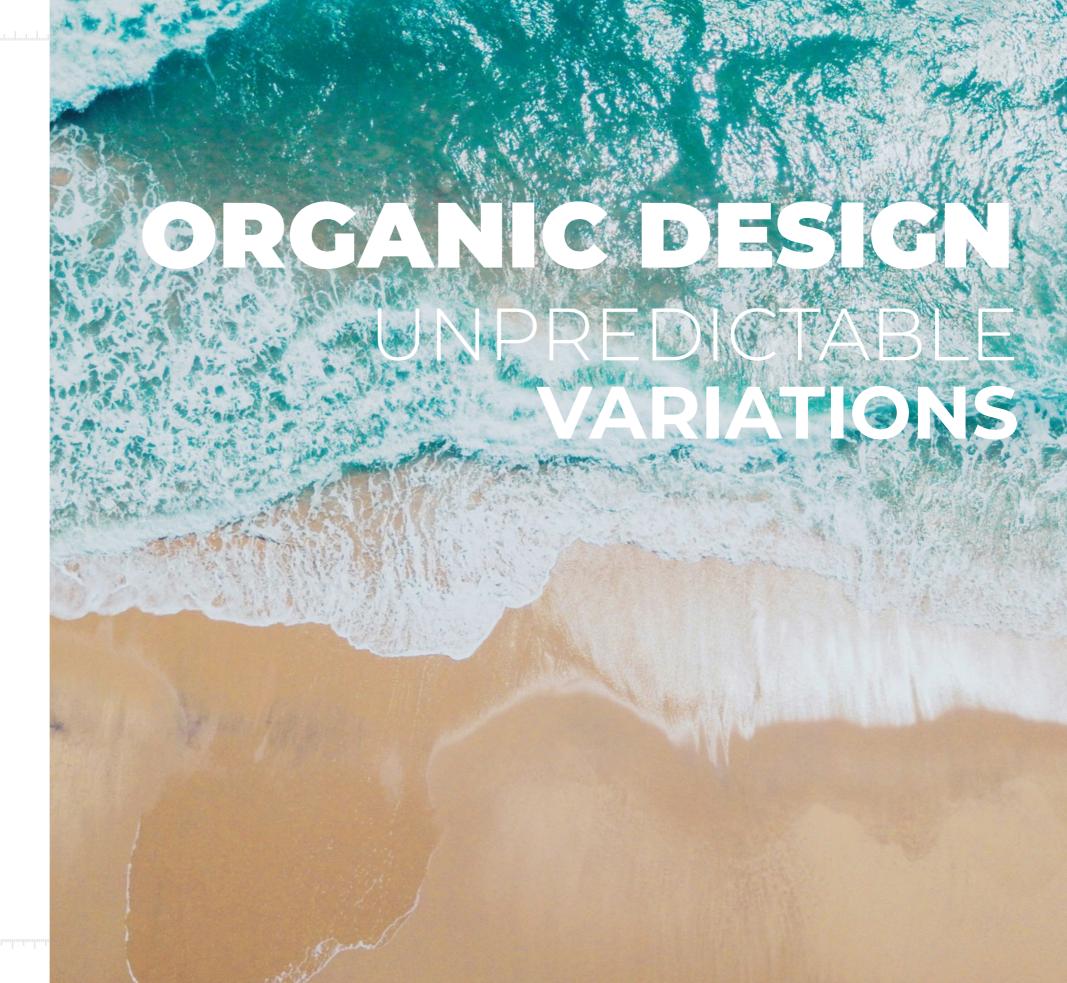

# 01.

SEAFOAM

The pattern is seamlessly generated every time, covering every part of the space with a constantly changing and evolving look. Delicate color accents gently blend with the base, creating a new and unique appearance.

Seafoam comprises eight neutrals that can be combined into six delicate accent colors to respect the space's neutrality. It brings a touch of innovation from the gentle organic dynamics inspired by the unpredictable design generated by the waters whipped by the wind.