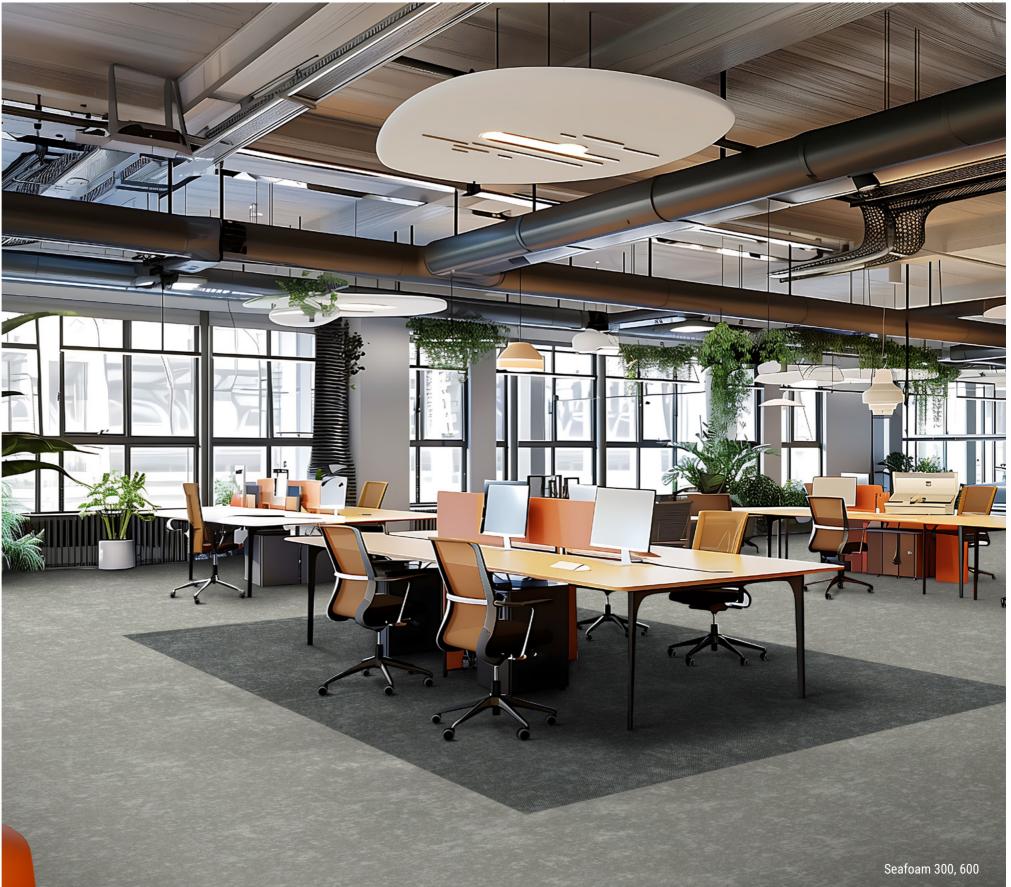

# 01.

SEAFOAM

The pattern is seamlessly generated every time, covering every part of the space with a constantly changing and evolving look. Delicate color accents gently blend with the base, creating a new and unique appearance.

Seafoam comprises eight neutrals that can be combined into six delicate accent colors to respect the space's neutrality. It brings a touch of innovation from the gentle organic dynamics inspired by the unpredictable design generated by the waters whipped by the wind.

# **Colors** Seafoam 400 Seafoam 100 Seafoam 200 Seafoam 300 Seafoam 418 Seafoam 420 Seafoam 417 Seafoam 422 Seafoam 423 Seafoam 425 Seafoam 500 Seafoam 600 Seafoam 700 Seafoam 800 **Installation Methods**