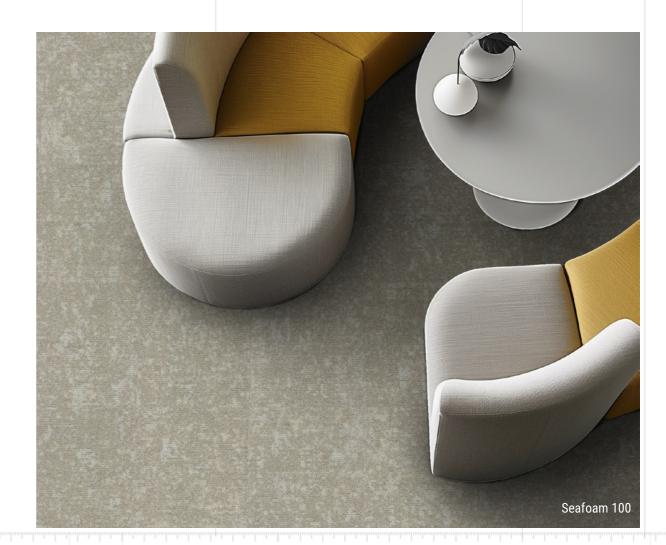

# 01.

SEAFOAM

The pattern is seamlessly generated every time, covering every part of the space with a constantly changing and evolving look. Delicate color accents gently blend with the base, creating a new and unique appearance.

Seafoam comprises eight neutrals that can be combined into six delicate accent colors to respect the space's neutrality. It brings a touch of innovation from the gentle organic dynamics inspired by the unpredictable design generated by the waters whipped by the wind.

# **Colors** Seafoam 400 Seafoam 100 Seafoam 200 Seafoam 300 Seafoam 418 Seafoam 420 Seafoam 417 Seafoam 422 Seafoam 423 Seafoam 425 Seafoam 500 Seafoam 600 Seafoam 700 Seafoam 800 **Installation Methods**